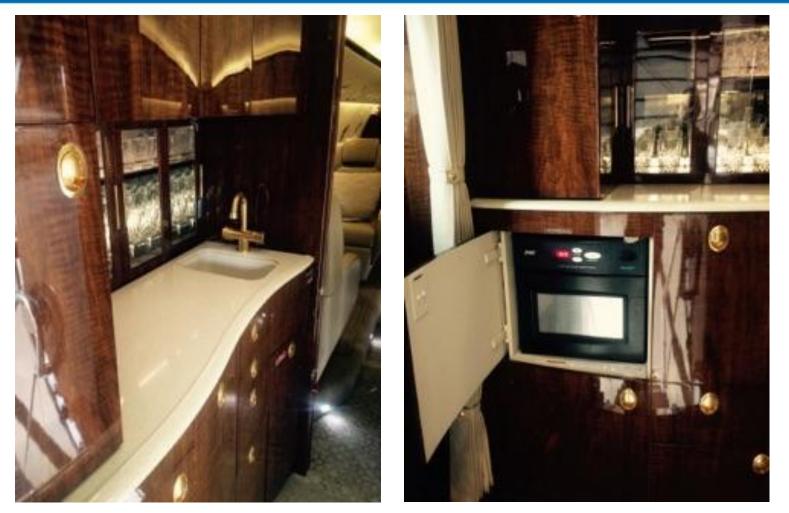

#### ADDITIONAL FEATURES

- ✓ Microwave
- ✓ Jumpseat
- ✓ Coffee Maker
- ✓ 117 Cu.Ft. Oxygen
- ✓ RVSM, MNSP, RNP 5/10
- ✓ Pocket Door
- ✓ WiFi