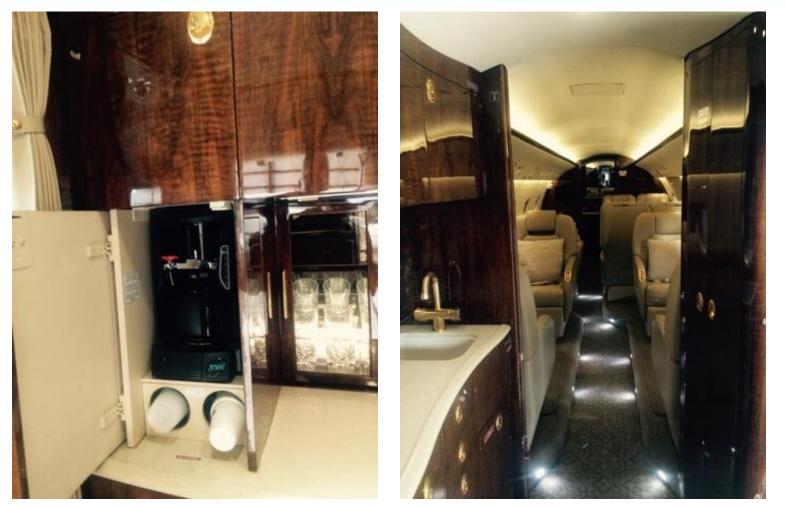

#### ADDITIONAL FEATURES

- ✓ Microwave
- ✓ Jumpseat
- ✓ Coffee Maker
- ✓ 117 Cu.Ft. Oxygen
- ✓ RVSM, MNSP, RNP 5/10
- ✓ Pocket Door
- ✓ WiFi