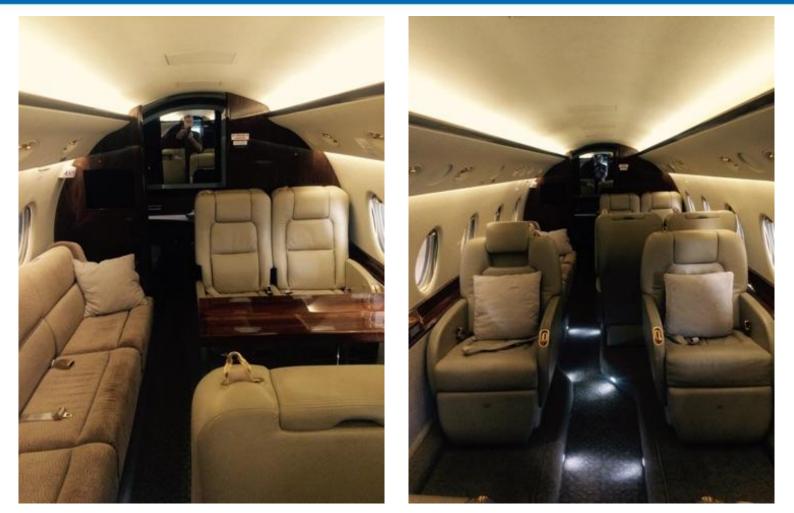

#### INTERIOR

Rare 10-Passenger configuration with a forward club configuration and a rear 4-seater conference group configuration facing a two-seater couch.

#### ADDITIONAL FEATURES

- ✓ Microwave
- ✓ Jumpseat
- ✓ Coffee Maker
- ✓ 117 Cu.Ft. Oxygen
- ✓ RVSM, MNSP, RNP 5/10
- ✓ Pocket Door
- ✓ WiFi